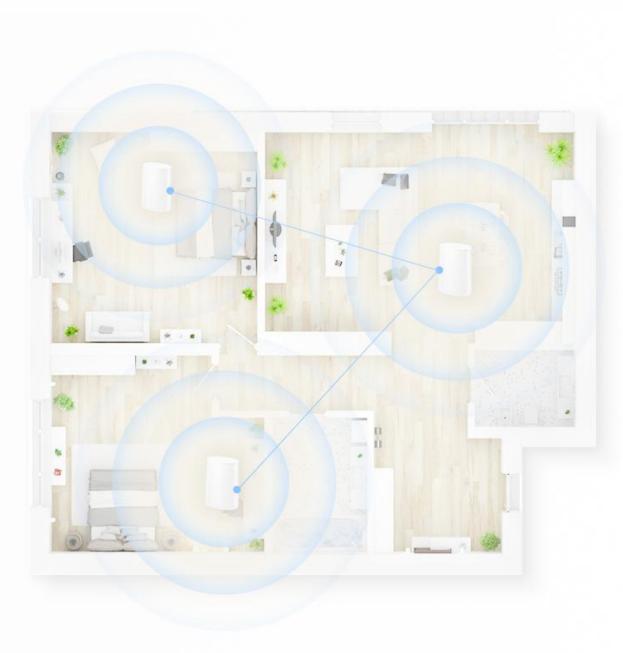

#### WR535G Mesh Router is is a gigabit dual-band mesh router. It adopts MTK mainstream chip solution. Its mesh protocol is based on the EasyMesh standard of the Wi-Fi Alliance.

It has the functions of self-organizing, self-repairing, and self-expanding. Mesh WIFI routers with multiple ethernet ports are perfectly matched and work together to eliminate signal dead spots, easily satisfying family scenes such as large flats, duplex, and villas, so that good signals can be achieved everywhere.

### Place it anywhere, mesh networking

Automatically select the networking mode to ensure a better Internet experience.

| Name            | AX1800 Wireless Router                                  |                                       | WAN              | 1 RJ45 port ,10/100/1000Mbps |
|-----------------|---------------------------------------------------------|---------------------------------------|------------------|------------------------------|
| Model           | WR535G                                                  | Interface                             | LAN              | 2 RJ45 port ,10/100/1000Mbps |
| CPU             | MTK CPU MT7621A                                         |                                       | Mesh             | Button                       |
| Memory /Storage | 128MB/16MB                                              |                                       |                  |                              |
| Wi-Fi Antennas  | 2×2.4GHz<br>2×5GHz<br>Internal 3dBi Gain                | Transmit Power                        | 2.4G             | 23dBm                        |
| Protocol        | IEEE 802.11a/b/g/n/ac                                   |                                       | 5G               | 21dBm                        |
| Wi-Fi Speed     | 2.4G Wi-Fi (Speed 600Mbps)<br>5G Wi-Fi (Speed 1200Mbps) | Power Supply                          | DC12V/1A Adapter |                              |
| MESH LED        | Blue Light Flashing: Mesh networking                    | Power Consumption                     | n <10W           |                              |
|                 |                                                         | Dimension                             | 166x120x80mm     |                              |
|                 | Green Light Successfully connected Mesh                 | <b>Operating Temperature</b> -10~50°C |                  |                              |
|                 |                                                         | Storage Temperature                   | -40∼85°C         |                              |