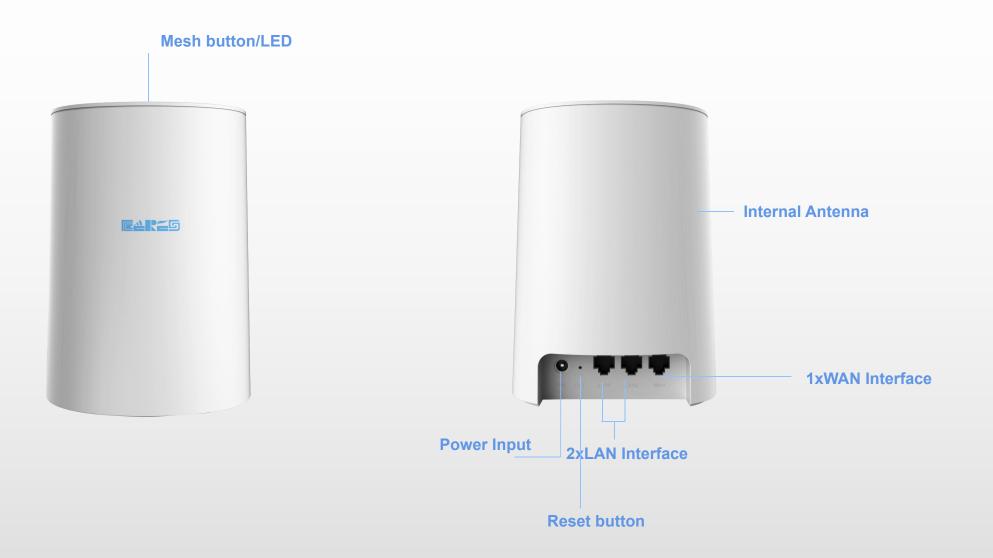

WR535G provides a maximum wireless access rate of 1800Mbps, 1 Gigabit WAN port, and 2 Gigabit LAN ports.

### Place it anywhere, mesh networking

Automatically select the networking mode to ensure a better Internet experience.

| Name            | AX1800 Wireless Router                                  |                                       | WAN              | 1 RJ45 port ,10/100/1000Mbps |
|-----------------|---------------------------------------------------------|---------------------------------------|------------------|------------------------------|
| Model           | WR535G                                                  | Interface                             | LAN              | 2 RJ45 port ,10/100/1000Mbps |
| CPU             | MTK CPU MT7621A                                         |                                       | Mesh             | Button                       |
| Memory /Storage | 128MB/16MB                                              |                                       |                  |                              |
| Wi-Fi Antennas  | 2×2.4GHz<br>2×5GHz<br>Internal 3dBi Gain                | Transmit Power                        | 2.4G             | 23dBm                        |
| Protocol        | IEEE 802.11a/b/g/n/ac                                   |                                       | 5G               | 21dBm                        |
| Wi-Fi Speed     | 2.4G Wi-Fi (Speed 600Mbps)<br>5G Wi-Fi (Speed 1200Mbps) | Power Supply                          | DC12V/1A Adapter |                              |
| MESH LED        | Blue Light Flashing: Mesh networking                    | Power Consumption                     | n <10W           |                              |
|                 |                                                         | Dimension                             | 166x120x80mm     |                              |
|                 | Green Light Successfully connected Mesh                 | <b>Operating Temperature</b> -10~50°C |                  |                              |
|                 |                                                         | Storage Temperature                   | -40∼85°C         |                              |